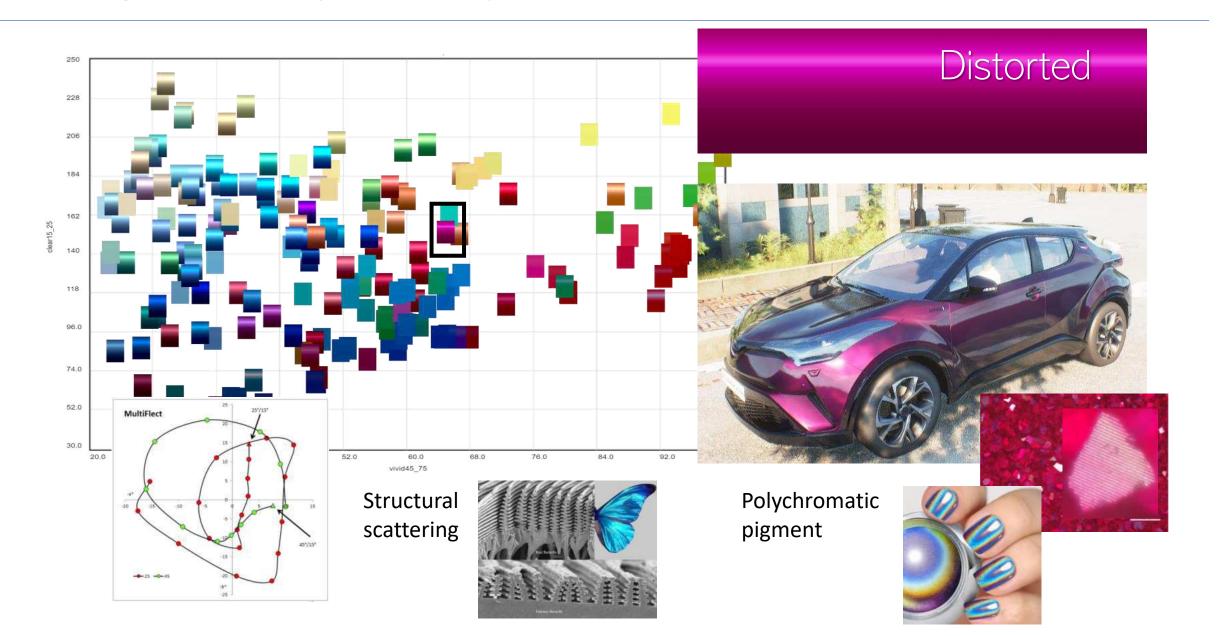

# Digital Tools- Mapping of Popullarity Data

# Digital Tools- Mapping of Popularity Data