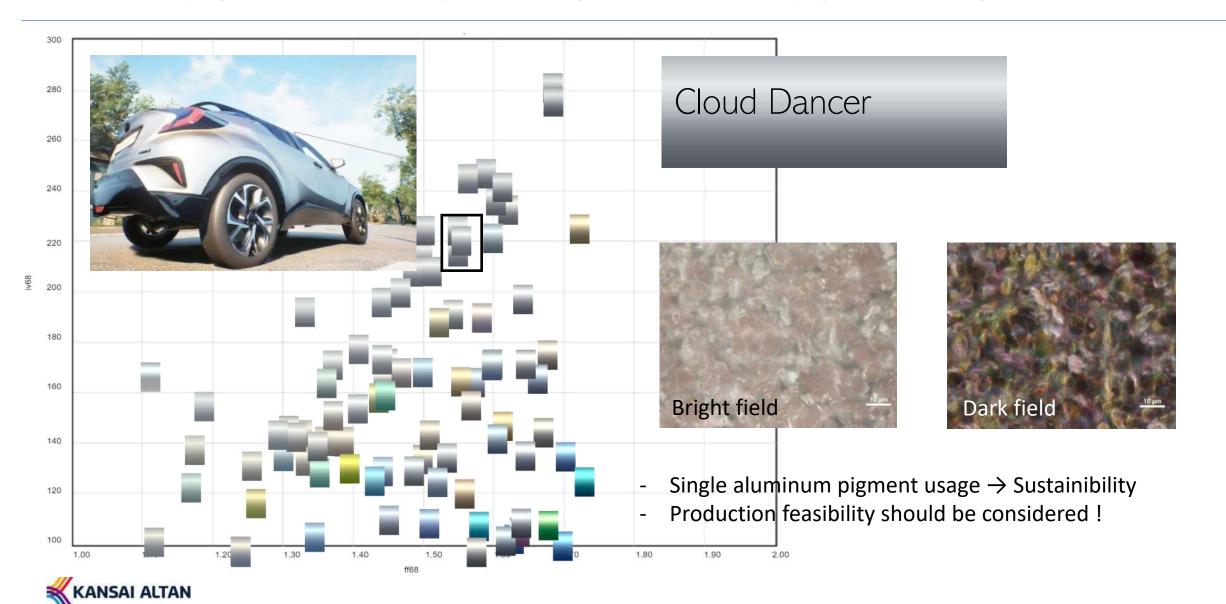

This light metallic gray shade evokes the idea of polishing our world like a mirror. Simple yet profound, the formula is designed in accordance with the sustainability idea for automotive designs.

Within this color's perfect appearance there is a touch of nature, a breath of air, a whisper of hope beyond compares. In this color tone of metallic grey, we see the light of a world where everything's done right. In the embrace of this, we find our way to a brighter and cleaner future.