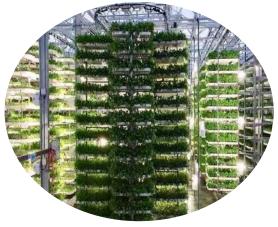

#### THE FUTURE OF FARMING: HYDROPONICS

Controlled Environment Agriculture (CEA) is the production of plants in an indoor environment substituted with artificial ones. Rather than from the sun, plants receive energy from LED lighting that is tailored specifically to the energy needs of the plants. Instead of using soil, seeds are planted in soil-free growth mediums. This soilless process minimizes the risk of invasion by bugs and weeds into the growth environment, ensuring a much more clean and simple process.

- 1-Grow Anywhere
- 2-Higher Yields
- **3-Fewer Resources**
- 4-Easy Troubleshooting