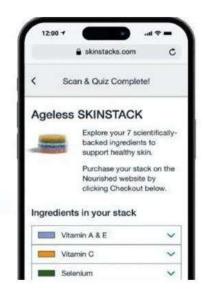

#### **3D-PRINTED SKIN SUPPLEMENT**

A famous cosmetic and 3D printing companies collaborated to produce 3D-printed "super nutrient" gummies. The collaboration uses AI to give users personalized, on-demand, 3D-printed skin supplements called SkinStacks. It is vegan and sugar-free gummy.

- Scan your face
- Answer a few questions about your skin care routine and goals.
- Based on what you tell, AI programme selects a stack to match your primary skin goal.
- When you purchase it on the website, the stack can be immediately 3D printed and have it shipped straight to your door.