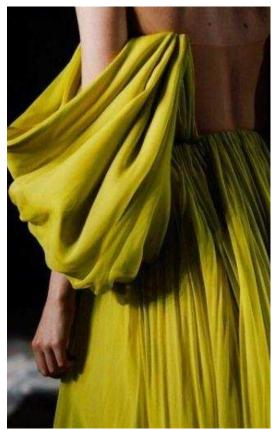

Green is "the new neutral" by encouraging to use sustainable materials and technologies. The family of Olea has evergreen plants and always feel-positive from history to present. The "Olea" is a modern and acidic color and has upbeat vibe.

This "oil green" tone can be paired with neutral and pastels for a versatile wellness promoting directions. Or; play up its energy with other bright shades for energizing directions. This color has a different pigment technology providing good hiding power with a monocoat applications, which is unexpected phenomena for this color tone. Due to this, both feasible and modern-look designs can be made on vehicle body.