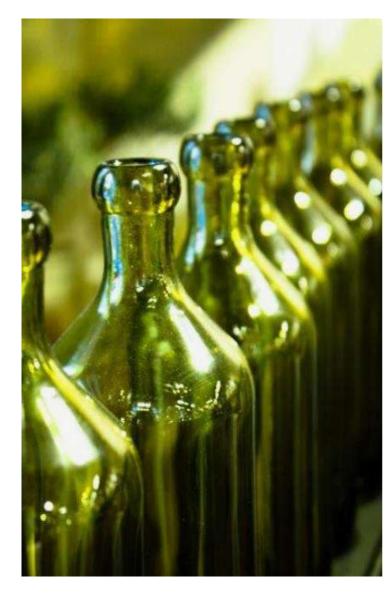

Green is "the new neutral" by encouraging to use sustainable materials and technologies. The family of Olea has evergreen plants and always feel-positive from history to present. The "Olea" is a modern and acidic color and has upbeat vibe.

This "oil green" tone can be paired with neutral and pastels for a versatile wellness promoting directions. Or; play up its energy with other bright shades for energizing directions. This color has a different pigment technology providing good hiding power with a monocoat applications, which is unexpected phenomena for this color tone. Due to this, both feasible and modern-look designs can be made on vehicle body.