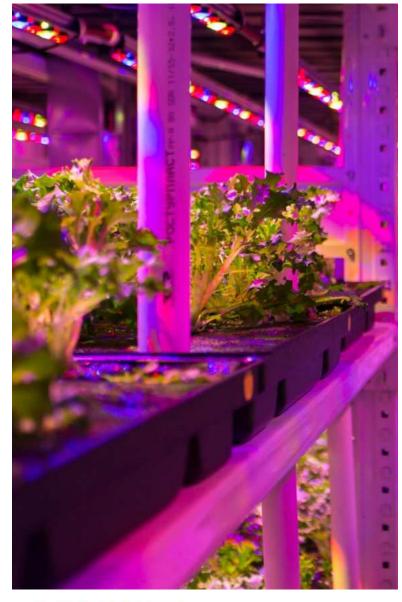

#### THE FUTURE OF FARMING: HYDROPONICS

Controlled Environment Agriculture (CEA) is the production of plants in an indoor environment substituted with artificial ones. Rather than from the sun, plants receive energy from LED lighting that is tailored specifically to the energy needs of the plants. Instead of using soil, seeds are planted in soil-free growth mediums. This soilless process minimizes the risk of invasion by bugs and weeds into the growth environment, ensuring a much more clean and simple process.

- 1-Grow Anywhere
- 2-Higher Yields
- **3-Fewer Resources**
- 4-Easy Troubleshooting