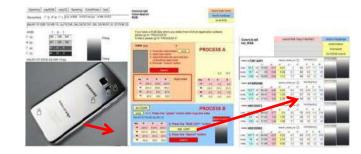

## Digital Tools-Creating of Dijital twin by VDL

Select image

RGB transition Digital twin

Color Libary
Similar color search

Search for closest color in 3 angle using dE Audi equation.