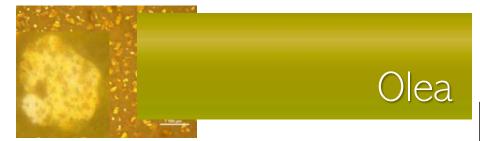

Green is "the new neutral" by encouraging to use sustainable materials and technologies. The family of Olea has evergreen plants and always feel-positive from history to present. The "Olea" is a modern and acidic color and has upbeat vibe.

This "oil green" tone can be paired with neutral and pastels for a versatile wellness promoting directions. Or; play up its energy with other bright shades for energizing directions. This color has a different pigment technology providing good hiding power with a monocoat applications, which is unexpected phenomena for this color tone. Due to this, both feasible and modern-look designs can be made on vehicle body.