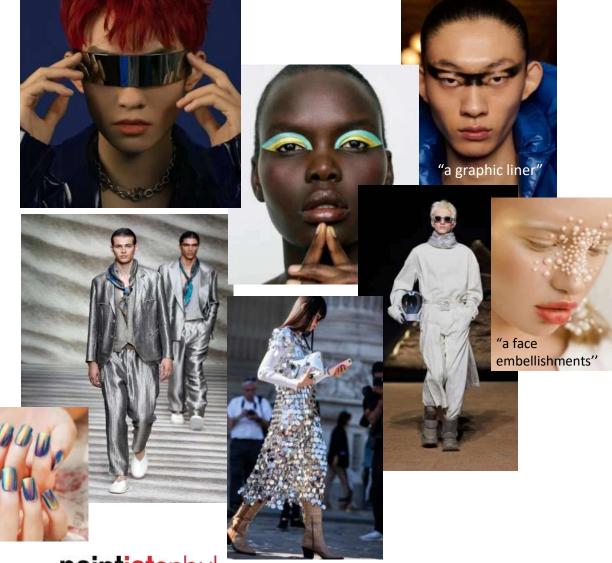

### **FUTURISTIC BEAUTY**

In the realm of futuristic beauty trends, there are countless possibilities that could emerge as technology and fashion continue to advance.

- 1. Virtual Reality Makeup
- 2. Holographic Style
- 3. Augmented Reality Art