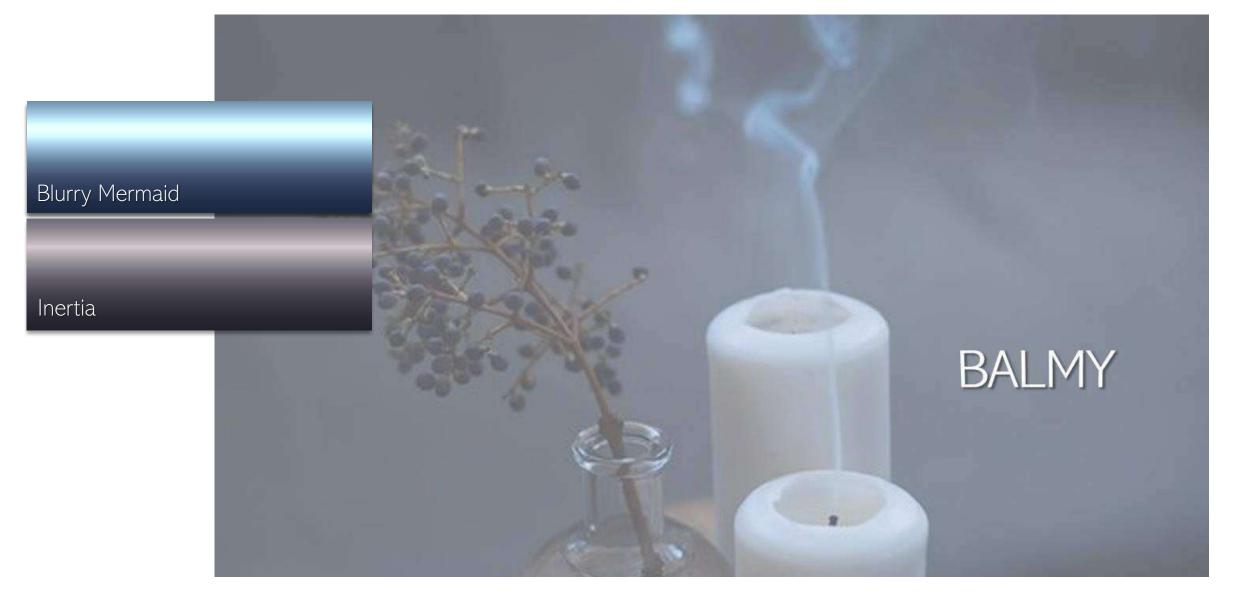

Blurry mermaid can integrate with sustainable materials such as marble and emphasizes natural art in designs. It aims to protect the future with the special pigments it contains and invites simplicity and durability into our lives. Incorporating metallic appearance into the color design transforms the color from its traditional roots and gives a modern twist. That makes it suitable for contemporary designs giving the excitement of using something new, but also a comforting feeling of familiarity and confidence.