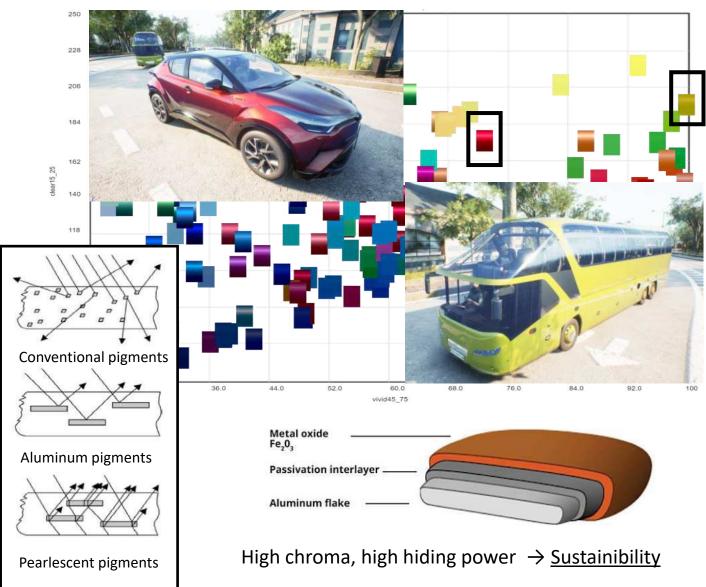

It has turned into a warm color with a red undertone to add a comfortable character to respectable and luxurious designs. Color transitions on curved surfaces give a different pleasure at each angle.

Honesty and truth find their way in darkness.

In the automotive industry, where lighting gained strength, it is inevitable for designs to combine with vibrant colors.

Its tone will make you admire your courage, and the harmony it achieves with dark tones in two-tone vehicles will reveal rebelliousness and honesty. It creates an incredibly strong chroma with its ease of application and low paint consumption.