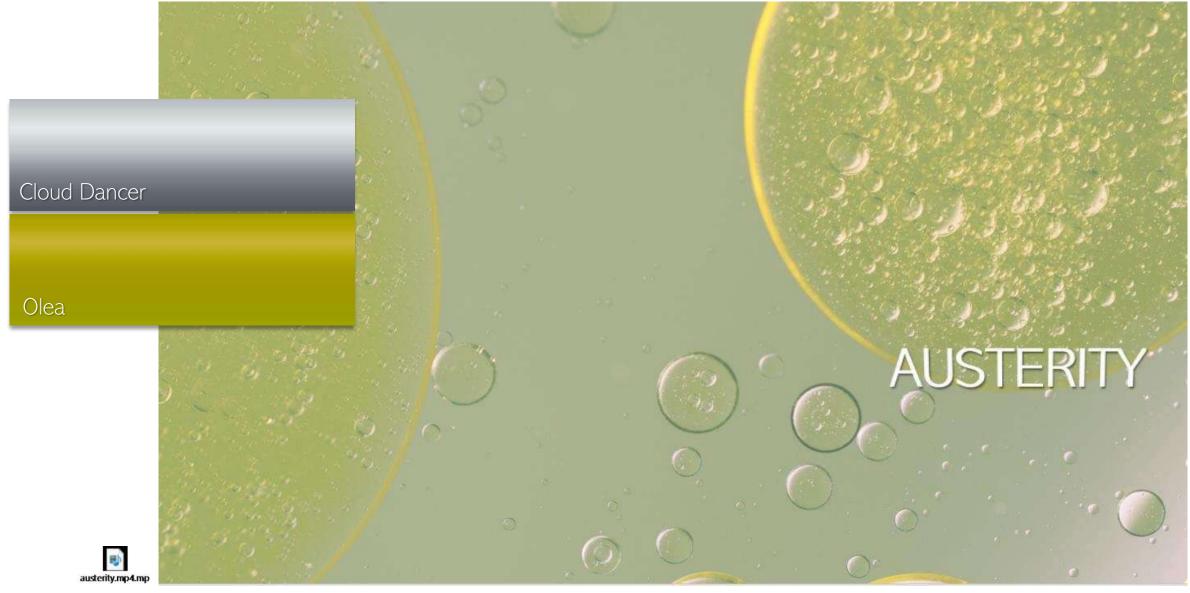

Green is "the new neutral" by encouraging to use sustainable materials and technologies. The family of Olea has evergreen plants and always feel-positive from history to present. The "Olea" is a modern and acidic color and has upbeat vibe.

This "oil green" tone can be paired with neutral and pastels for a versatile wellness promoting directions. Or; play up its energy with other bright shades for energizing directions. This color has a different pigment technology providing good hiding power with a monocoat applications, which is unexpected phenomena for this color tone. Due to this, both feasible and modern-look designs can be made on vehicle body.