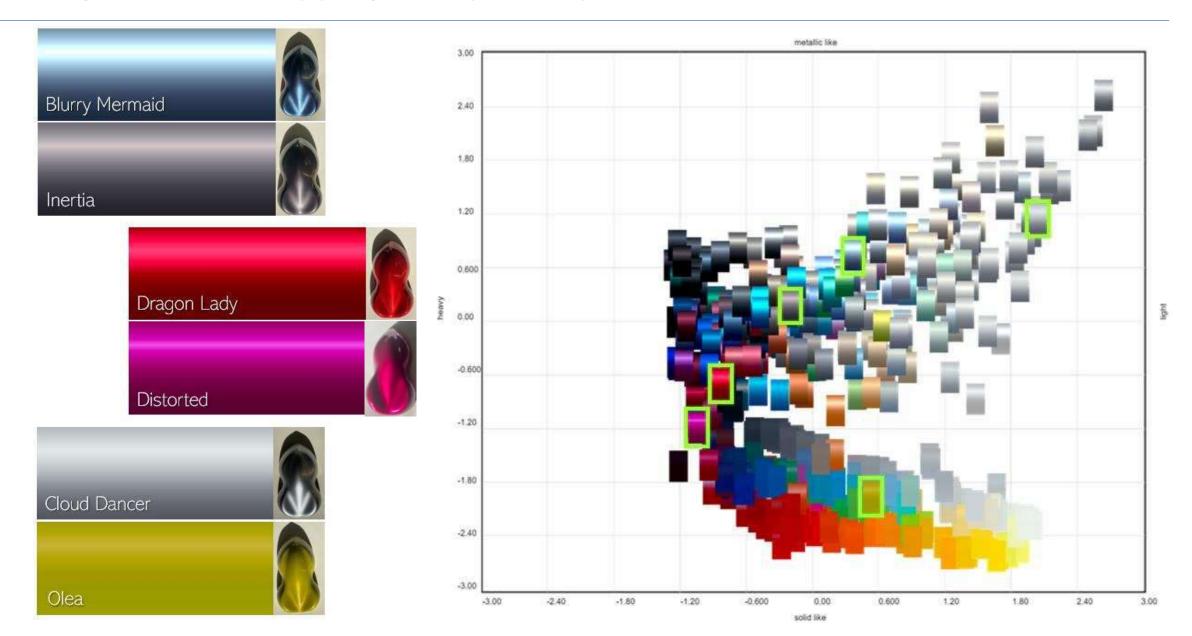

Blurry mermaid can integrate with sustainable materials such as marble and emphasizes natural art in designs. It aims to protect the future with the special pigments it contains and invites simplicity and durability into our lives. Incorporating metallic appearance into the color design transforms the color from its traditional roots and gives a modern twist. That makes it suitable for contemporary designs giving the excitement of using something new, but also a comforting feeling of familiarity and confidence.

This color reflects the unique power and integrity of nature and rocks. It makes you feel calmness with its smooth transitions like the harmony it creates with other colors in the color palette of the same natural ecosystem.

It has turned into a warm color with a red undertone to add a comfortable character to respectable and luxurious designs. Color transitions on curved surfaces give a different pleasure at each angle.

Honesty and truth find their way in darkness.

In the automotive industry, where lighting gained strength, it is inevitable for designs to combine with vibrant colors.

Its tone will make you admire your courage, and the harmony it achieves with dark tones in two-tone vehicles will reveal rebelliousness and honesty. It creates an incredibly strong chroma with its ease of application and low paint consumption.

This light metallic gray shade evokes the idea of polishing our world like a mirror. Simple yet profound, the formula is designed in accordance with the sustainability idea for automotive designs.

Within this color's perfect appearance there is a touch of nature, a breath of air, a whisper of hope beyond compares. In this color tone of metallic grey, we see the light of a world where everything's done right. In the embrace of this, we find our way to a brighter and cleaner future.

Green is "the new neutral" by encouraging to use sustainable materials and technologies. The family of Olea has evergreen plants and always feel-positive from history to present. The "Olea" is a modern and acidic color and has upbeat vibe.

This "oil green" tone can be paired with neutral and pastels for a versatile wellness promoting directions. Or; play up its energy with other bright shades for energizing directions. This color has a different pigment technology providing good hiding power with a monocoat applications, which is unexpected phenomena for this color tone. Due to this, both feasible and modern-look designs can be made on vehicle body.