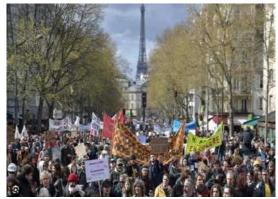

#### **RETIREMENT AGE**

Cultural factors, economic conditions, societal expectations, and the overall welfare system play a role in shaping attitudes toward retirement in different countries. These awakening fired the reaction of people in different countries, such as the riots in France and the pressure of Turkish people on government to get early retirement right for a better life standards.