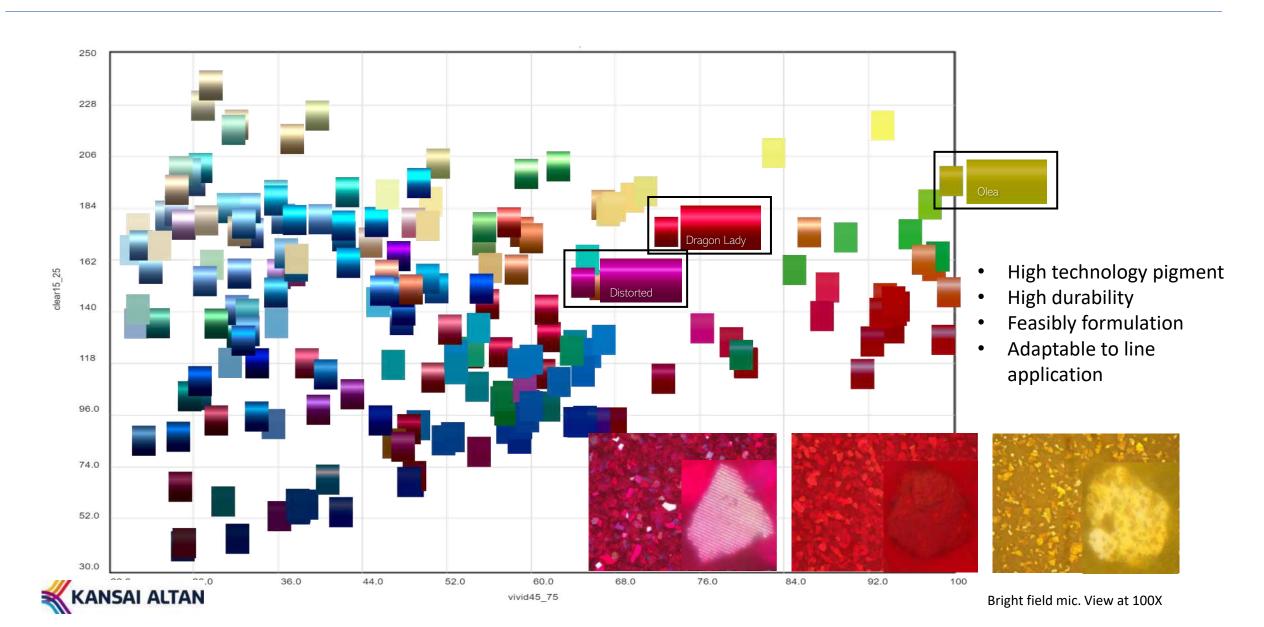

Green is "the new neutral" by encouraging to use sustainable materials and technologies. The family of Olea has evergreen plants and always feel-positive from history to present. The "Olea" is a modern and acidic color and has upbeat vibe.

This "oil green" tone can be paired with neutral and pastels for a versatile wellness promoting directions. Or; play up its energy with other bright shades for energizing directions. This color has a different pigment technology providing good hiding power with a monocoat applications, which is unexpected phenomena for this color tone. Due to this, both feasible and modern-look designs can be made on vehicle body.

## Colored Aluminum Pigment Technolgy

### Schlenk- Zenexo Golden Shine

## Retro Reflecting Pigment Technology

## Low pigment consumption-single aluminum pigment usage

## Secondary Aluminum Pigment Technology