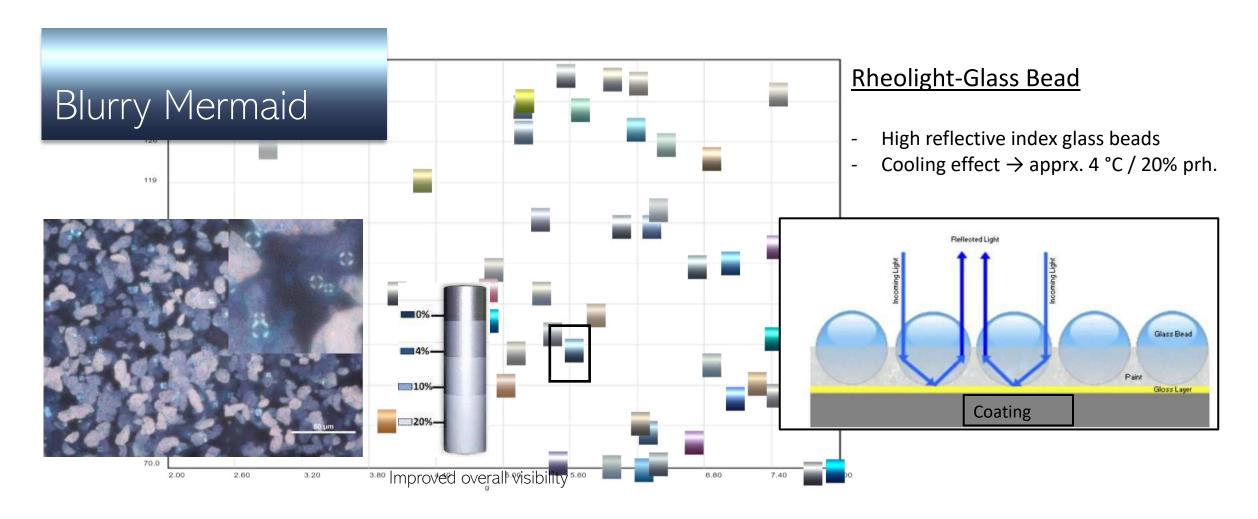

Blurry mermaid can integrate with sustainable materials such as marble and emphasizes natural art in designs. It aims to protect the future with the special pigments it contains and invites simplicity and durability into our lives. Incorporating metallic appearance into the color design transforms the color from its traditional roots and gives a modern twist. That makes it suitable for contemporary designs giving the excitement of using something new, but also a comforting feeling of familiarity and confidence.