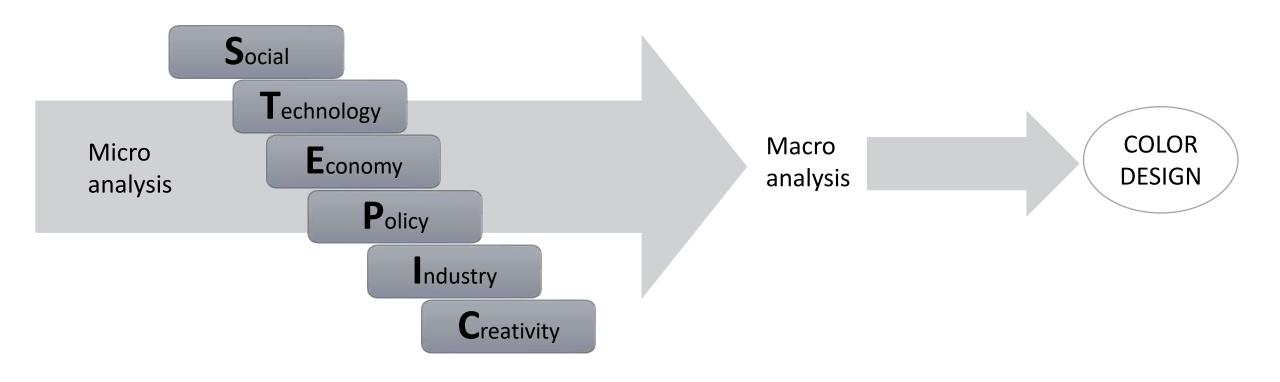

## **Outside the Box:**

2024-2025 Color Trends Shaping the Future



Merve Samiye Kirazlı, Color R&D Lab. Manager

Elif Dorum Evsel, Color R&D Lab. Specialist



### **METHOD FOR TREND TOPIC ANALYSIS**









#### **GLOBAL**

#### Social

















### **HYGGE**

- Danish lifestyle concept
- The word hygge dates back to around 1800, at least in the meaning it has today.
- Hygge means taking a break from the daily hustle, slowing down to be with the people you care about to relax and enjoy the quieter pleasures of life – even by yourself –.







#### **3D-PRINTED SKIN SUPPLEMENT**

A famous cosmetic and 3D printing companies collaborated to produce 3D-printed "super nutrient" gummies. The collaboration uses AI to give users personalized, on-demand, 3D-printed skin supplements called SkinStacks. It is vegan and sugar-free gummy.

- Scan your face
- Answer a few questions about your skin care routine and goals.
- Based on what you tell, AI programme selects a stack to match your pr