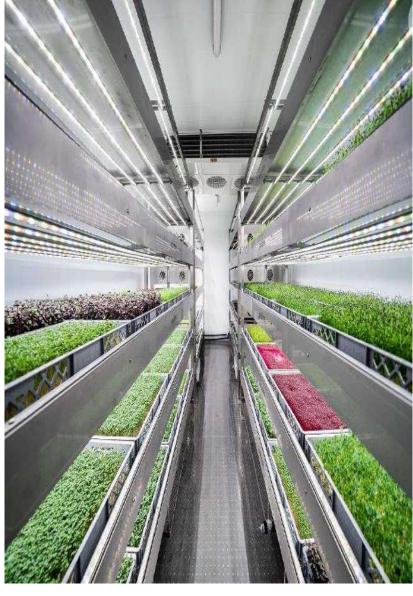

#### THE FUTURE OF FARMING: HYDROPONICS

Controlled Environment Agriculture (CEA) is the production of plants in an indoor environment substituted with artificial ones. Rather than from the sun, plants receive energy from LED lighting that is tailored specifically to the energy needs of the plants. Instead of using soil, seeds are planted in soil-free growth mediums. This soilless process minimizes the risk of invasion by bugs and weeds into the growth environment, ensuring a much more clean and simple process.

- 1-Grow Anywhere
- 2-Higher Yields
- **3-Fewer Resources**
- 4-Easy Troubleshooting