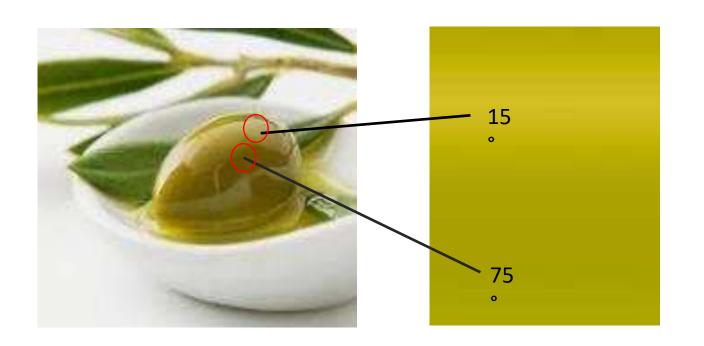

Green is "the new neutral" by encouraging to use sustainable materials and technologies. The family of Olea has evergreen plants and always feel-positive from history to present. The "Olea" is a modern and acidic color and has upbeat vibe.

This "oil green" tone can be paired with neutral and pastels for a versatile wellness promoting directions. Or; play up its energy with other bright shades for energizing directions. This color has a different pigment technology providing good hiding power with a monocoat applications, which is unexpected phenomena for this color tone. Due to this, both feasible and modern-look designs can be made on vehicle body.